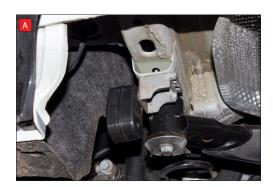

A) Both of the rear mounting points need rotating 180° when fitting the Scorpion exhaust.