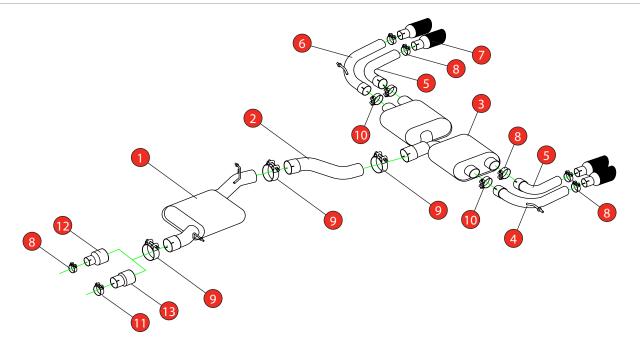

Estimated Fitting Time: 2 Hours

| NO.    | PART NO.   | DESCRIPTION                            | QTY |  |  |
|--------|------------|----------------------------------------|-----|--|--|
| 1      | 763VW      | Resonated Centre Section               | 1   |  |  |
| 2      | 765VW      | Link Pipe                              | 1   |  |  |
| 3      | 766VW      | Rear Silencer                          | 1   |  |  |
| 4      | 835AU      | L/H Outer Trim Connecting Pipe         | 1   |  |  |
| 5      | 837AU      | L/H & R/H Inner Trim Connecting Pipe   | 2   |  |  |
| 6      | 836AU      | R/H Outer Trim Connecting Pipe         | 1   |  |  |
| 7      | Z023.10159 | Carbon Fibre Ascari Trim               | 4   |  |  |
| Fit Ki | Fit Kit    |                                        |     |  |  |
| 8      | Z016.10064 | 63-68mm Clamp                          | 7   |  |  |
| 9      | Z016.10069 | 79-85mm Clamp                          | 3   |  |  |
| 10     | Z016.10070 | 66mm H/D Clamp                         | 2   |  |  |
| 11     | Z016.10056 | 73-79mm Clamp                          | 1   |  |  |
| 12     | AD103      | Adaptor (USE TO FIT TO O.E DOWNPIPE)   | 1   |  |  |
| 13     | AD107      | Adaptor (USE TO FIT TO Ø76mm DOWNPIPE) | 1   |  |  |